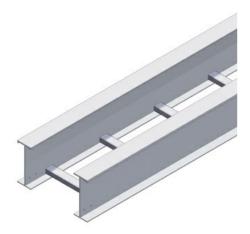

## Cablofil Long Span Aluminum Straight Sections

Part No. P603485

This product line is designed for applications with extremely heavy loads and long spans. Tray systems are available in lengths of 30 and 40 feet to accommodate 30-40 foot support spans.

## Features & Benefits

NEMA TRAY TYPE: Two Rail Ladder NEMA CLASS: 20C+

CSA CLASS: N/A MATERIAL: Extruded aluminum alloy 6063-T6

BOTTOM: 1-5/8" wide strut rung FINISH: Plain

CONSTRUCTION: Arc welded TRAY SERIES: Series 2 (5" tangent)