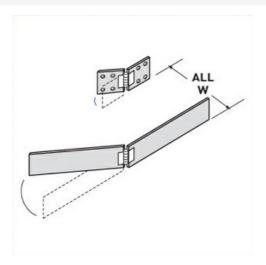

## Cablofil Horizontal Adjustable Splice

Part No. P603651



For extremely corrosive applications we offer a full line of straight sections, fittings, covers and mounting accessories in polyester and vinylester fiberglass. Rail heights are available in 4"" and 6"" and widths are available up to 36"".

## Features & Benefits

Easily adjusts from 0 to 90 degrees

## Specifications

## General Info

| Product Line      | Cablofil      | Finish | Other |  |
|-------------------|---------------|--------|-------|--|
| Country Of Origin | United States |        |       |  |
| Dimensions        |               |        |       |  |
| Product Weight US | 4.61 lb       |        |       |  |