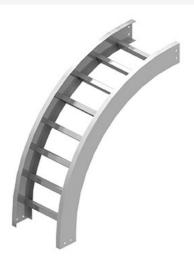

Cablofil LD-6L2I-9224-18 304SS 90 OVR 24"R 18"W Part No. P603710

Choose from an extensive selection of metallic ladder tray with a variety of rung and bottom styles to choose from. Finishes include steel, 304L and 316L stainless steel to meet the needs of any application. Rail heights range from 4" to 7" and width sizes are available up to 36".