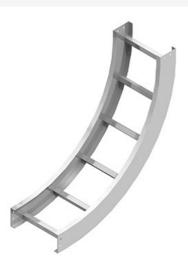

Cablofil LD-6L2I-9124-18 304SS 90 IVR 24''R 18''W Part No. P603711

Choose from an extensive selection of metallic ladder tray with a variety of rung and bottom styles to choose from. Finishes include steel, 304L and 316L stainless steel to meet the needs of any application. Rail heights range from 4" to 7" and width sizes are available up to 36".