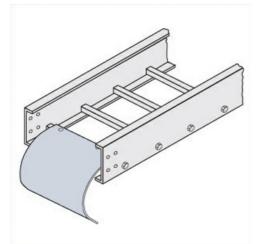

Cablofil Cable Dropout Part No. P604154

Choose from an extensive selection of metallic ladder tray with a variety of rung and bottom styles to choose from. Finishes include steel, 304L and 316L stainless steel to meet the needs of any application. Rail heights range from 4" to 7" and width sizes are available up to 36".

## Features & Benefits

Smooth radius for cable drops