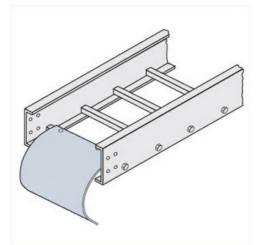

Cablofil Cable Dropout Part No. P604168

Choose from an extensive selection of metallic ladder tray with a variety of rung and bottom styles to choose from. Finishes include steel, 304L and 316L stainless steel to meet the needs of any application. Rail heights range from 4" to 7" and width sizes are available up to 36".

## Features & Benefits

Smooth radius for cable drops