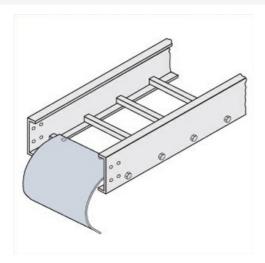

## Cablofil **Cable Dropout**

Part No. P604168

Choose from an extensive selection of metallic ladder tray with a variety of rung and bottom styles to choose from. Finishes include steel, 304L and 316L stainless steel to meet the needs of any application. Rail heights range from 4" to 7" and width sizes are available up to 36".

## Features & Benefits

Smooth radius for cable drops