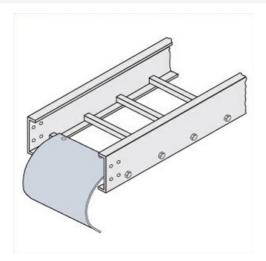

## Cablofil **Cable Dropout**

Part No. P604181

Choose from an extensive selection of metallic ladder tray with a variety of rung and bottom styles to choose from. Finishes include steel, 304L and 316L stainless steel to meet the needs of any application. Rail heights range from 4" to 7" and width sizes are available up to 36".

## Features & Benefits

Smooth radius for cable drops