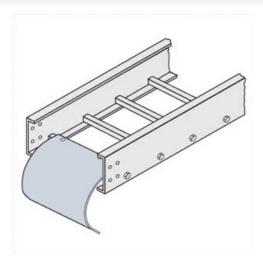

## Cablofil **Cable Dropout**

Part No. P604205

Choose from an extensive selection of metallic ladder tray with a variety of rung and bottom styles to choose from. Finishes include steel, 304L and 316L stainless steel to meet the needs of any application. Rail heights range from 4" to 7" and width sizes are available up to 36".

## Features & Benefits

Smooth radius for cable drops