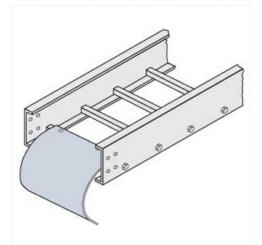

Cablofil Cable Dropout Part No. P604212

Choose from an extensive selection of metallic ladder tray with a variety of rung and bottom styles to choose from. Finishes include steel, 304L and 316L stainless steel to meet the needs of any application. Rail heights range from 4" to 7" and width sizes are available up to 36".

## Features & Benefits

Smooth radius for cable drops