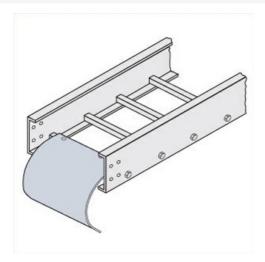

## Cablofil Cable Dropout Part No. P604223

Choose from an extensive selection of metallic ladder tray with a variety of rung and bottom styles to choose from. Finishes include steel, 304L and 316L stainless steel to meet the needs of any application. Rail heights range from 4" to 7" and width sizes are available up to 36".

## Features & Benefits

Smooth radius for cable drops