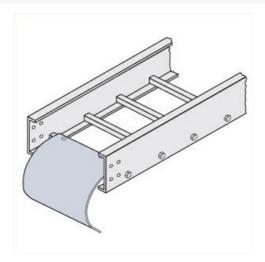

## Cablofil **Cable Dropout**

Part No. P604223

Choose from an extensive selection of metallic ladder tray with a variety of rung and bottom styles to choose from. Finishes include steel, 304L and 316L stainless steel to meet the needs of any application. Rail heights range from 4" to 7" and width sizes are available up to 36".

## Features & Benefits

Smooth radius for cable drops