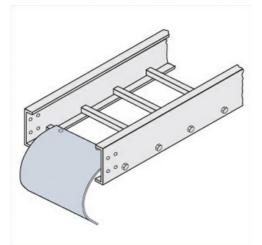

Cablofil Cable Dropout Part No. P604229

Choose from an extensive selection of metallic ladder tray with a variety of rung and bottom styles to choose from. Finishes include steel, 304L and 316L stainless steel to meet the needs of any application. Rail heights range from 4" to 7" and width sizes are available up to 36".

## Features & Benefits

Smooth radius for cable drops