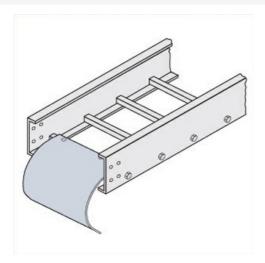

## Cablofil **Cable Dropout**

Part No. P604229

Choose from an extensive selection of metallic ladder tray with a variety of rung and bottom styles to choose from. Finishes include steel, 304L and 316L stainless steel to meet the needs of any application. Rail heights range from 4" to 7" and width sizes are available up to 36".

## Features & Benefits

Smooth radius for cable drops