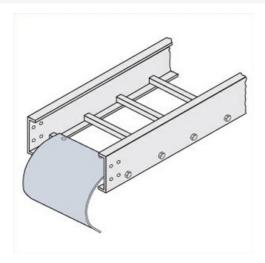

## Cablofil Cable Dropout

Part No. P604232

Choose from an extensive selection of metallic ladder tray with a variety of rung and bottom styles to choose from. Finishes include steel, 304L and 316L stainless steel to meet the needs of any application. Rail heights range from 4" to 7" and width sizes are available up to 36".

## Features & Benefits

Smooth radius for cable drops