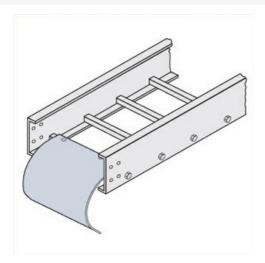

## Cable Dropout Part No. P604234

Choose from an extensive selection of metallic ladder tray with a variety of rung and bottom styles to choose from. Finishes include steel, 304L and 316L stainless steel to meet the needs of any application. Rail heights range from 4" to 7" and width sizes are available up to 36".

## Features & Benefits

Smooth radius for cable drops