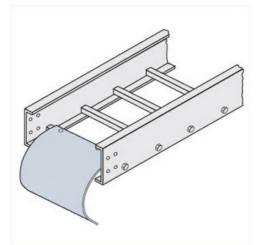

Cablofil Cable Dropout Part No. P604234

Choose from an extensive selection of metallic ladder tray with a variety of rung and bottom styles to choose from. Finishes include steel, 304L and 316L stainless steel to meet the needs of any application. Rail heights range from 4" to 7" and width sizes are available up to 36".

## Features & Benefits

Smooth radius for cable drops