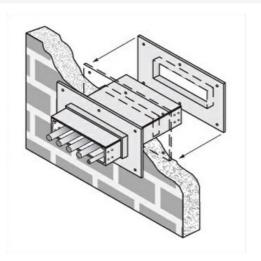

# Cablofil 4H Wall Penetration Sleeve

Part No. P606919

Fabricated cable tray wall sleeves from Legrand, provide safe, rigid and aesthetically pleasing support at a wall requiring cables to continue through the wall. Legrand wall sleeves, WPS, are an economical alternative to the support and finish issues of having cable tray penetrate wall and/or floor. This WPS system provides a rigid support for cable tray. After the sleeve is placed in the wall or floor, the loose collar slides over it. Hardware for the tray connection only is included. Hardware required to mount sleeves to the wall or floor is not included.

### Features & Benefits

Provides a rigid support for cable tray at wall penetrations

Will fit walls up to 8" thick

Bonding jumper or ground wire should be in stalled through the pan between the aluminum cable trays on each side of the wall sleeve Overall length of the sleeve is 20"

The opening in thew wall should be within 1" of the normal height and width of the cable tray

Two pairs of splice plates and fasteners are included for tray attachment