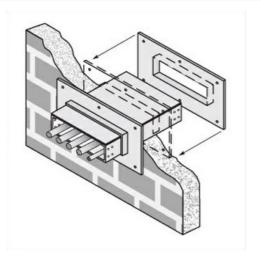

## Cablofil 4H Wall Penetration Sleeve

Part No. P606920

Fabricated cable tray wall sleeves from Legrand, provide safe, rigid and aesthetically pleasing support at a wall requiring cables to continue through the wall. Legrand wall sleeves, WPS, are an economical alternative to the support and finish issues of having cable tray penetrate wall and/or floor. This WPS system provides a rigid support for cable tray. After the sleeve is placed in the wall or floor, the loose collar slides over it. Hardware for the tray connection only is included. Hardware required to mount sleeves to the wall or floor is not included.

## Features & Benefits

Provides a rigid support for cable tray at wall penetrations

Will fit walls up to 8" thick

Bonding jumper or ground wire should be in stalled through the pan between the aluminum cable trays on each side of the wall sleeve Overall length of the sleeve is 20"

The opening in thew wall should be within 1" of the normal height and width of the cable tray

Two pairs of splice plates and fasteners are included for tray attachment