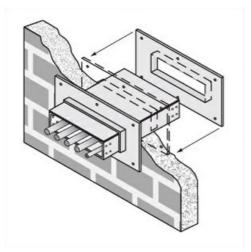

### Cablofil 4H Wall Penetration Sleeve Part No. P606921

Fabricated cable tray wall sleeves from Legrand, provide safe, rigid and aesthetically pleasing support at a wall requiring cables to continue through the wall. Legrand wall sleeves, WPS, are an economical alternative to the support and finish issues of having cable tray penetrate wall and/or floor. This WPS system provides a rigid support for cable tray. After the sleeve is placed in the wall or floor, the loose collar slides over it. Hardware for the tray connection only is included. Hardware required to mount sleeves to the wall or floor is not included.

# Features & Benefits

Provides a rigid support for cable tray at wall penetrations

Will fit walls up to 8" thick

Bonding jumper or ground wire should be in stalled through the pan between the aluminum cable trays on each side of the wall sleeve Overall length of the sleeve is 20"

The opening in thew wall should be within 1" of the normal height and width of the cable tray

Two pairs of splice plates and fasteners are included for tray attachment