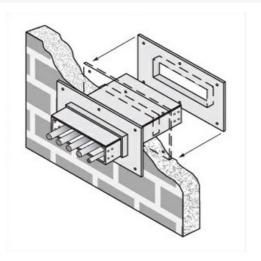

## Cablofil 4H Wall Penetration Sleeve

Part No. P606922

Fabricated cable tray wall sleeves from Legrand, provide safe, rigid and aesthetically pleasing support at a wall requiring cables to continue through the wall. Legrand wall sleeves, WPS, are an economical alternative to the support and finish issues of having cable tray penetrate wall and/or floor. This WPS system provides a rigid support for cable tray. After the sleeve is placed in the wall or floor, the loose collar slides over it. Hardware for the tray connection only is included. Hardware required to mount sleeves to the wall or floor is not included.

## Features & Benefits

Provides a rigid support for cable tray at wall penetrations

Will fit walls up to 8" thick

Bonding jumper or ground wire should be in stalled through the pan between the aluminum cable trays on each side of the wall sleeve Overall length of the sleeve is 20"

The opening in thew wall should be within 1" of the normal height and width of the cable tray

Two pairs of splice plates and fasteners are included for tray attachment