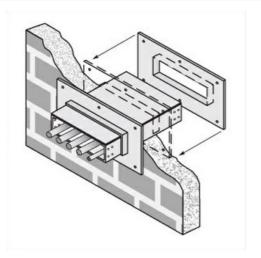

# Cablofil 4H Wall Penetration Sleeve

Part No. P606923

Fabricated cable tray wall sleeves from Legrand, provide safe, rigid and aesthetically pleasing support at a wall requiring cables to continue through the wall. Legrand wall sleeves, WPS, are an economical alternative to the support and finish issues of having cable tray penetrate wall and/or floor. This WPS system provides a rigid support for cable tray. After the sleeve is placed in the wall or floor, the loose collar slides over it. Hardware for the tray connection only is included. Hardware required to mount sleeves to the wall or floor is not included.

### Features & Benefits

Provides a rigid support for cable tray at wall penetrations

Will fit walls up to 8" thick

Bonding jumper or ground wire should be in stalled through the pan between the aluminum cable trays on each side of the wall sleeve Overall length of the sleeve is 20"

The opening in thew wall should be within 1" of the normal height and width of the cable tray

Two pairs of splice plates and fasteners are included for tray attachment