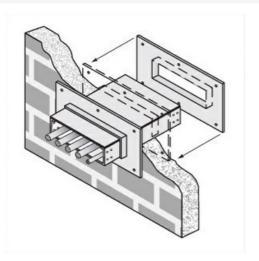

## Cablofil 4H Wall Penetration Sleeve

Part No. P606924

Fabricated cable tray wall sleeves from Legrand, provide safe, rigid and aesthetically pleasing support at a wall requiring cables to continue through the wall. Legrand wall sleeves, WPS, are an economical alternative to the support and finish issues of having cable tray penetrate wall and/or floor. This WPS system provides a rigid support for cable tray. After the sleeve is placed in the wall or floor, the loose collar slides over it. Hardware for the tray connection only is included. Hardware required to mount sleeves to the wall or floor is not included.

## Features & Benefits

Provides a rigid support for cable tray at wall penetrations

Will fit walls up to 8" thick

Bonding jumper or ground wire should be in stalled through the pan between the aluminum cable trays on each side of the wall sleeve Overall length of the sleeve is 20"

The opening in thew wall should be within 1" of the normal height and width of the cable tray

Two pairs of splice plates and fasteners are included for tray attachment