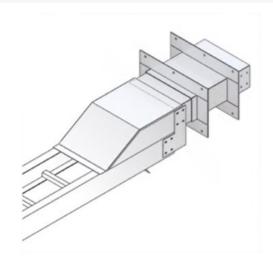

#### **Outdoor Conversion for Wall Penetration**

Part No. P606926

Choose from an extensive selection of metallic ladder tray with a variety of rung and bottom styles to choose from. Finishes include steel, 304L and 316L stainless steel to meet the needs of any application. Rail heights range from 4" to 7" and width sizes are available up to 36".