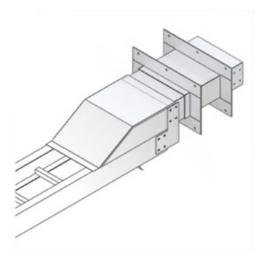

Cablofil Outdoor Conversion for Wall Penetration Part No. P606927

Choose from an extensive selection of metallic ladder tray with a variety of rung and bottom styles to choose from. Finishes include steel, 304L and 316L stainless steel to meet the needs of any application. Rail heights range from 4" to 7" and width sizes are available up to 36".