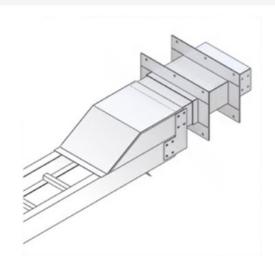

## Cablofil

**Outdoor Conversion for Wall Penetration** Part No. P606929

Choose from an extensive selection of metallic ladder tray with a variety of rung and bottom styles to choose from. Finishes include steel, 304L and 316L stainless steel to meet the needs of any application. Rail heights range from 4" to 7" and width sizes are available up to 36".