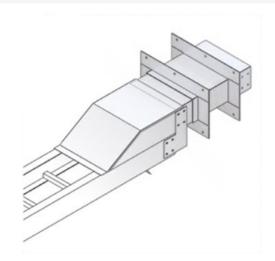

## Cablofil Outdoor Conversion for Wall Penetration

Part No. P606930

Choose from an extensive selection of metallic ladder tray with a variety of rung and bottom styles to choose from. Finishes include steel, 304L and 316L stainless steel to meet the needs of any application. Rail heights range from 4" to 7" and width sizes are available up to 36".