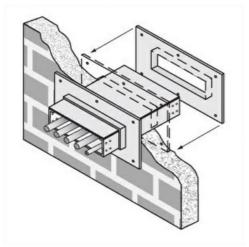

Cablofil 4H Wall Penetration Sleeve Part No. P606934

Fabricated cable tray wall sleeves from Legrand, provide safe, rigid and aesthetically pleasing support at a wall requiring cables to continue through the wall. Legrand wall sleeves, WPS, are an economical alternative to the support and finish issues of having cable tray penetrate wall and/or floor. This WPS system provides a rigid support for cable tray. After the sleeve is placed in the wall or floor, the loose collar slides over it. Hardware for the tray connection only is included. Hardware required to mount sleeves to the wall or floor is not included.

## Features & Benefits

Provides a rigid support for cable tray at wall penetrations

Will fit walls up to 8" thick

Bonding jumper or ground wire should be in stalled through the pan between the aluminum cable trays on each side of the wall sleeve Overall length of the sleeve is 20"

The opening in thew wall should be within 1" of the normal height and width of the cable tray

Two pairs of splice plates and fasteners are included for tray attachment