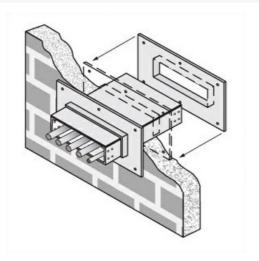

## Cablofil 4H Wall Penetration Sleeve

Part No. P606936

Fabricated cable tray wall sleeves from Legrand, provide safe, rigid and aesthetically pleasing support at a wall requiring cables to continue through the wall. Legrand wall sleeves, WPS, are an economical alternative to the support and finish issues of having cable tray penetrate wall and/or floor. This WPS system provides a rigid support for cable tray. After the sleeve is placed in the wall or floor, the loose collar slides over it. Hardware for the tray connection only is included. Hardware required to mount sleeves to the wall or floor is not included.

## Features & Benefits

Provides a rigid support for cable tray at wall penetrations

Will fit walls up to 8" thick

Bonding jumper or ground wire should be in stalled through the pan between the aluminum cable trays on each side of the wall sleeve Overall length of the sleeve is 20"

The opening in thew wall should be within 1" of the normal height and width of the cable tray

Two pairs of splice plates and fasteners are included for tray attachment