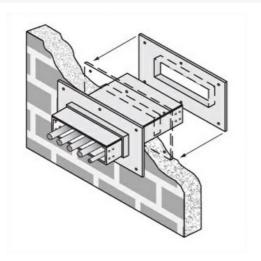

# Cablofil 4H Wall Penetration Sleeve

Part No. P606937

Fabricated cable tray wall sleeves from Legrand, provide safe, rigid and aesthetically pleasing support at a wall requiring cables to continue through the wall. Legrand wall sleeves, WPS, are an economical alternative to the support and finish issues of having cable tray penetrate wall and/or floor. This WPS system provides a rigid support for cable tray. After the sleeve is placed in the wall or floor, the loose collar slides over it. Hardware for the tray connection only is included. Hardware required to mount sleeves to the wall or floor is not included.

### Features & Benefits

Provides a rigid support for cable tray at wall penetrations

Will fit walls up to 8" thick

Bonding jumper or ground wire should be in stalled through the pan between the aluminum cable trays on each side of the wall sleeve Overall length of the sleeve is 20"

The opening in thew wall should be within 1" of the normal height and width of the cable tray

Two pairs of splice plates and fasteners are included for tray attachment