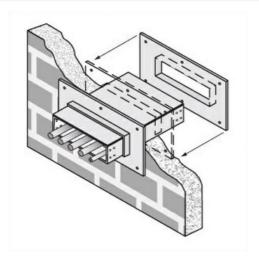

# Cablofil 4H Wall Penetration Sleeve

Part No. P606938

Fabricated cable tray wall sleeves from Legrand, provide safe, rigid and aesthetically pleasing support at a wall requiring cables to continue through the wall. Legrand wall sleeves, WPS, are an economical alternative to the support and finish issues of having cable tray penetrate wall and/or floor. This WPS system provides a rigid support for cable tray. After the sleeve is placed in the wall or floor, the loose collar slides over it. Hardware for the tray connection only is included. Hardware required to mount sleeves to the wall or floor is not included.

### Features & Benefits

Provides a rigid support for cable tray at wall penetrations

Will fit walls up to 8" thick

Bonding jumper or ground wire should be in stalled through the pan between the aluminum cable trays on each side of the wall sleeve Overall length of the sleeve is 20"

The opening in thew wall should be within 1" of the normal height and width of the cable tray

Two pairs of splice plates and fasteners are included for tray attachment