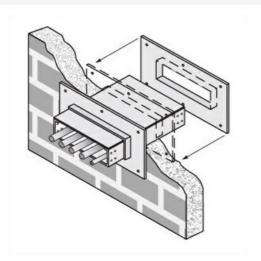

## Cablofil 4H Wall Penetration Sleeve

Part No. P607011

Fabricated cable tray wall sleeves from Legrand, provide safe, rigid and aesthetically pleasing support at a wall requiring cables to continue through the wall. Legrand wall sleeves, WPS, are an economical alternative to the support and finish issues of having cable tray penetrate wall and/or floor. This WPS system provides a rigid support for cable tray. After the sleeve is placed in the wall or floor, the loose collar slides over it. Hardware for the tray connection only is included. Hardware required to mount sleeves to the wall or floor is not included.

## Features & Benefits

Provides a rigid support for cable tray at wall penetrations

Will fit walls up to 8" thick

Bonding jumper or ground wire should be in stalled through the pan between the aluminum cable trays on each side of the wall sleeve Overall length of the sleeve is 20"

The opening in thew wall should be within 1" of the normal height and width of the cable tray

Two pairs of splice plates and fasteners are included for tray attachment