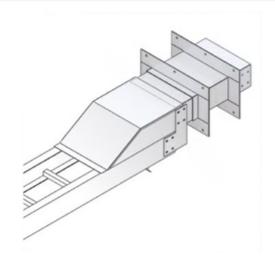

## Cablofil Outdoor Conversion for Wall Penetration

Part No. P607183

Choose from an extensive selection of metallic ladder tray with a variety of rung and bottom styles to choose from. Finishes include steel, 304L and 316L stainless steel to meet the needs of any application. Rail heights range from 4" to 7" and width sizes are available up to 36".