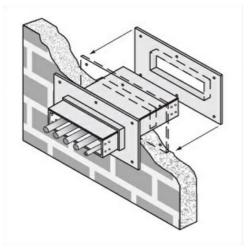

Cablofil 6H Wall Penetration Sleeve Part No. P607487

Fabricated cable tray wall sleeves from Legrand, provide safe, rigid and aesthetically pleasing support at a wall requiring cables to continue through the wall. Legrand wall sleeves, WPS, are an economical alternative to the support and finish issues of having cable tray penetrate wall and/or floor. This WPS system provides a rigid support for cable tray. After the sleeve is placed in the wall or floor, the loose collar slides over it. Hardware for the tray connection only is included. Hardware required to mount sleeves to the wall or floor is not included.

## Features & Benefits

Provides a rigid support for cable tray at wall penetrations

Will fit walls up to 8" thick

Bonding jumper or ground wire should be in stalled through the pan between the aluminum cable trays on each side of the wall sleeve Overall length of the sleeve is 20"

The opening in thew wall should be within 1" of the normal height and width of the cable tray

Two pairs of splice plates and fasteners are included for tray attachment