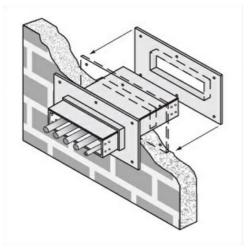

Cablofil 6H Wall Penetration Sleeve Part No. P607489

Fabricated cable tray wall sleeves from Legrand, provide safe, rigid and aesthetically pleasing support at a wall requiring cables to continue through the wall. Legrand wall sleeves, WPS, are an economical alternative to the support and finish issues of having cable tray penetrate wall and/or floor. This WPS system provides a rigid support for cable tray. After the sleeve is placed in the wall or floor, the loose collar slides over it. Hardware for the tray connection only is included. Hardware required to mount sleeves to the wall or floor is not included.

## Features & Benefits

Provides a rigid support for cable tray at wall penetrations

Will fit walls up to 8" thick

Bonding jumper or ground wire should be in stalled through the pan between the aluminum cable trays on each side of the wall sleeve Overall length of the sleeve is 20"

The opening in thew wall should be within 1" of the normal height and width of the cable tray

Two pairs of splice plates and fasteners are included for tray attachment