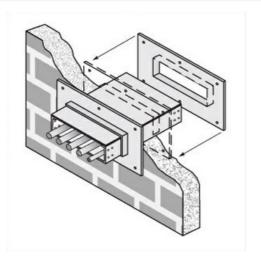

## Cablofil 6H Wall Penetration Sleeve

Part No. P607490

Fabricated cable tray wall sleeves from Legrand, provide safe, rigid and aesthetically pleasing support at a wall requiring cables to continue through the wall. Legrand wall sleeves, WPS, are an economical alternative to the support and finish issues of having cable tray penetrate wall and/or floor. This WPS system provides a rigid support for cable tray. After the sleeve is placed in the wall or floor, the loose collar slides over it. Hardware for the tray connection only is included. Hardware required to mount sleeves to the wall or floor is not included.

## Features & Benefits

Provides a rigid support for cable tray at wall penetrations

Will fit walls up to 8" thick

Bonding jumper or ground wire should be in stalled through the pan between the aluminum cable trays on each side of the wall sleeve Overall length of the sleeve is 20"

The opening in thew wall should be within 1" of the normal height and width of the cable tray

Two pairs of splice plates and fasteners are included for tray attachment