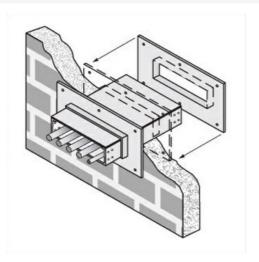

## Cablofil 6H Wall Penetration Sleeve

Part No. P607491

Fabricated cable tray wall sleeves from Legrand, provide safe, rigid and aesthetically pleasing support at a wall requiring cables to continue through the wall. Legrand wall sleeves, WPS, are an economical alternative to the support and finish issues of having cable tray penetrate wall and/or floor. This WPS system provides a rigid support for cable tray. After the sleeve is placed in the wall or floor, the loose collar slides over it. Hardware for the tray connection only is included. Hardware required to mount sleeves to the wall or floor is not included.

## Features & Benefits

Provides a rigid support for cable tray at wall penetrations

Will fit walls up to 8" thick

Bonding jumper or ground wire should be in stalled through the pan between the aluminum cable trays on each side of the wall sleeve Overall length of the sleeve is 20"

The opening in thew wall should be within 1" of the normal height and width of the cable tray

Two pairs of splice plates and fasteners are included for tray attachment