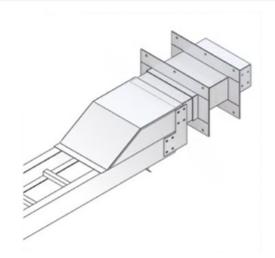

## Cablofil Outdoor Conversion for Wall Penetration

Part No. P607494

Choose from an extensive selection of metallic ladder tray with a variety of rung and bottom styles to choose from. Finishes include steel, 304L and 316L stainless steel to meet the needs of any application. Rail heights range from 4" to 7" and width sizes are available up to 36".