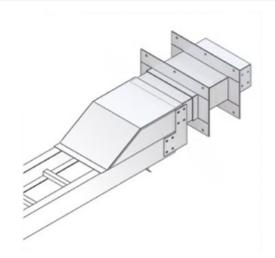

## Cablofil Outdoor Conversion for Wall Penetration

Part No. P607500

Choose from an extensive selection of metallic ladder tray with a variety of rung and bottom styles to choose from. Finishes include steel, 304L and 316L stainless steel to meet the needs of any application. Rail heights range from 4" to 7" and width sizes are available up to 36".