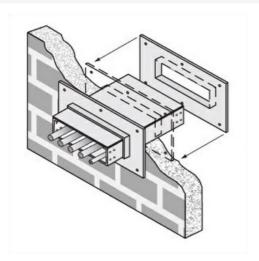

## Cablofil 6H Wall Penetration Sleeve

Part No. P607501

Fabricated cable tray wall sleeves from Legrand, provide safe, rigid and aesthetically pleasing support at a wall requiring cables to continue through the wall. Legrand wall sleeves, WPS, are an economical alternative to the support and finish issues of having cable tray penetrate wall and/or floor. This WPS system provides a rigid support for cable tray. After the sleeve is placed in the wall or floor, the loose collar slides over it. Hardware for the tray connection only is included. Hardware required to mount sleeves to the wall or floor is not included.

## Features & Benefits

Provides a rigid support for cable tray at wall penetrations

Will fit walls up to 8" thick

Bonding jumper or ground wire should be in stalled through the pan between the aluminum cable trays on each side of the wall sleeve Overall length of the sleeve is 20"

The opening in thew wall should be within 1" of the normal height and width of the cable tray

Two pairs of splice plates and fasteners are included for tray attachment