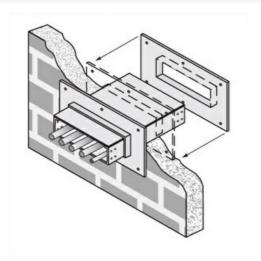

# Cablofil 6H Wall Penetration Sleeve

Part No. P607503

Fabricated cable tray wall sleeves from Legrand, provide safe, rigid and aesthetically pleasing support at a wall requiring cables to continue through the wall. Legrand wall sleeves, WPS, are an economical alternative to the support and finish issues of having cable tray penetrate wall and/or floor. This WPS system provides a rigid support for cable tray. After the sleeve is placed in the wall or floor, the loose collar slides over it. Hardware for the tray connection only is included. Hardware required to mount sleeves to the wall or floor is not included.

### Features & Benefits

Provides a rigid support for cable tray at wall penetrations

Will fit walls up to 8" thick

Bonding jumper or ground wire should be in stalled through the pan between the aluminum cable trays on each side of the wall sleeve Overall length of the sleeve is 20"

The opening in thew wall should be within 1" of the normal height and width of the cable tray

Two pairs of splice plates and fasteners are included for tray attachment