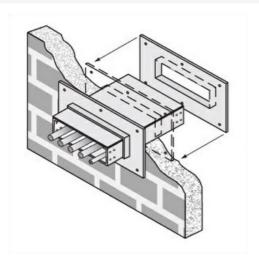

# Cablofil 6H Wall Penetration Sleeve

Part No. P607504

Fabricated cable tray wall sleeves from Legrand, provide safe, rigid and aesthetically pleasing support at a wall requiring cables to continue through the wall. Legrand wall sleeves, WPS, are an economical alternative to the support and finish issues of having cable tray penetrate wall and/or floor. This WPS system provides a rigid support for cable tray. After the sleeve is placed in the wall or floor, the loose collar slides over it. Hardware for the tray connection only is included. Hardware required to mount sleeves to the wall or floor is not included.

### Features & Benefits

Provides a rigid support for cable tray at wall penetrations

Will fit walls up to 8" thick

Bonding jumper or ground wire should be in stalled through the pan between the aluminum cable trays on each side of the wall sleeve Overall length of the sleeve is 20"

The opening in thew wall should be within 1" of the normal height and width of the cable tray

Two pairs of splice plates and fasteners are included for tray attachment