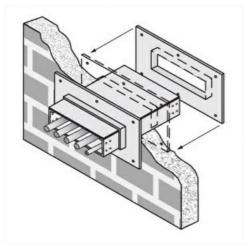

Cablofil 6H Wall Penetration Sleeve Part No. P607509

Fabricated cable tray wall sleeves from Legrand, provide safe, rigid and aesthetically pleasing support at a wall requiring cables to continue through the wall. Legrand wall sleeves, WPS, are an economical alternative to the support and finish issues of having cable tray penetrate wall and/or floor. This WPS system provides a rigid support for cable tray. After the sleeve is placed in the wall or floor, the loose collar slides over it. Hardware for the tray connection only is included. Hardware required to mount sleeves to the wall or floor is not included.

## Features & Benefits

Provides a rigid support for cable tray at wall penetrations

Will fit walls up to 8" thick

Bonding jumper or ground wire should be in stalled through the pan between the aluminum cable trays on each side of the wall sleeve Overall length of the sleeve is 20"

The opening in thew wall should be within 1" of the normal height and width of the cable tray

Two pairs of splice plates and fasteners are included for tray attachment