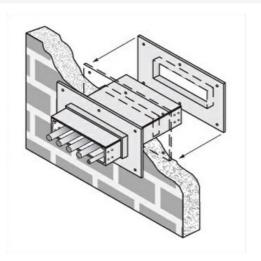

# Cablofil 7H Wall Penetration Sleeve

Part No. P607740

Fabricated cable tray wall sleeves from Legrand, provide safe, rigid and aesthetically pleasing support at a wall requiring cables to continue through the wall. Legrand wall sleeves, WPS, are an economical alternative to the support and finish issues of having cable tray penetrate wall and/or floor. This WPS system provides a rigid support for cable tray. After the sleeve is placed in the wall or floor, the loose collar slides over it. Hardware for the tray connection only is included. Hardware required to mount sleeves to the wall or floor is not included.

### Features & Benefits

Provides a rigid support for cable tray at wall penetrations

Will fit walls up to 8" thick

Bonding jumper or ground wire should be in stalled through the pan between the aluminum cable trays on each side of the wall sleeve Overall length of the sleeve is 20"

The opening in thew wall should be within 1" of the normal height and width of the cable tray

Two pairs of splice plates and fasteners are included for tray attachment