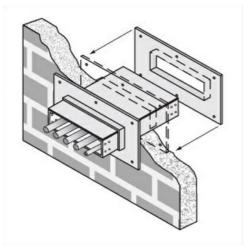

Cablofil 7H Wall Penetration Sleeve Part No. P607741

Fabricated cable tray wall sleeves from Legrand, provide safe, rigid and aesthetically pleasing support at a wall requiring cables to continue through the wall. Legrand wall sleeves, WPS, are an economical alternative to the support and finish issues of having cable tray penetrate wall and/or floor. This WPS system provides a rigid support for cable tray. After the sleeve is placed in the wall or floor, the loose collar slides over it. Hardware for the tray connection only is included. Hardware required to mount sleeves to the wall or floor is not included.

## Features & Benefits

Provides a rigid support for cable tray at wall penetrations

Will fit walls up to 8" thick

Bonding jumper or ground wire should be in stalled through the pan between the aluminum cable trays on each side of the wall sleeve Overall length of the sleeve is 20"

The opening in thew wall should be within 1" of the normal height and width of the cable tray

Two pairs of splice plates and fasteners are included for tray attachment