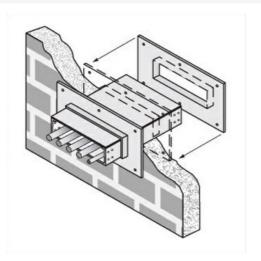

# Cablofil 7H Wall Penetration Sleeve

Part No. P607742

Fabricated cable tray wall sleeves from Legrand, provide safe, rigid and aesthetically pleasing support at a wall requiring cables to continue through the wall. Legrand wall sleeves, WPS, are an economical alternative to the support and finish issues of having cable tray penetrate wall and/or floor. This WPS system provides a rigid support for cable tray. After the sleeve is placed in the wall or floor, the loose collar slides over it. Hardware for the tray connection only is included. Hardware required to mount sleeves to the wall or floor is not included.

#### Features & Benefits

Provides a rigid support for cable tray at wall penetrations

Will fit walls up to 8" thick

Bonding jumper or ground wire should be in stalled through the pan between the aluminum cable trays on each side of the wall sleeve Overall length of the sleeve is 20"

The opening in thew wall should be within 1" of the normal height and width of the cable tray

Two pairs of splice plates and fasteners are included for tray attachment