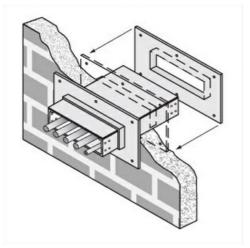

Cablofil 7H Wall Penetration Sleeve Part No. P607744

Fabricated cable tray wall sleeves from Legrand, provide safe, rigid and aesthetically pleasing support at a wall requiring cables to continue through the wall. Legrand wall sleeves, WPS, are an economical alternative to the support and finish issues of having cable tray penetrate wall and/or floor. This WPS system provides a rigid support for cable tray. After the sleeve is placed in the wall or floor, the loose collar slides over it. Hardware for the tray connection only is included. Hardware required to mount sleeves to the wall or floor is not included.

## Features & Benefits

Provides a rigid support for cable tray at wall penetrations

Will fit walls up to 8" thick

Bonding jumper or ground wire should be in stalled through the pan between the aluminum cable trays on each side of the wall sleeve Overall length of the sleeve is 20"

The opening in thew wall should be within 1" of the normal height and width of the cable tray

Two pairs of splice plates and fasteners are included for tray attachment