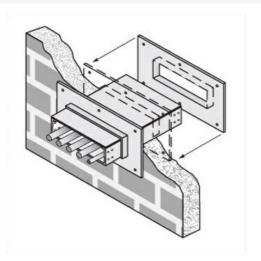

# Cablofil 7H Wall Penetration Sleeve

Part No. P607745

Fabricated cable tray wall sleeves from Legrand, provide safe, rigid and aesthetically pleasing support at a wall requiring cables to continue through the wall. Legrand wall sleeves, WPS, are an economical alternative to the support and finish issues of having cable tray penetrate wall and/or floor. This WPS system provides a rigid support for cable tray. After the sleeve is placed in the wall or floor, the loose collar slides over it. Hardware for the tray connection only is included. Hardware required to mount sleeves to the wall or floor is not included.

### Features & Benefits

Provides a rigid support for cable tray at wall penetrations

Will fit walls up to 8" thick

Bonding jumper or ground wire should be in stalled through the pan between the aluminum cable trays on each side of the wall sleeve Overall length of the sleeve is 20"

The opening in thew wall should be within 1" of the normal height and width of the cable tray

Two pairs of splice plates and fasteners are included for tray attachment