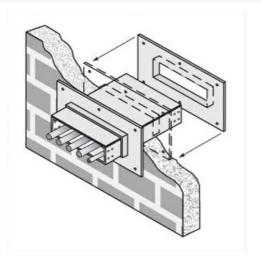

## Cablofil 7H Wall Penetration Sleeve

Part No. P607746

Fabricated cable tray wall sleeves from Legrand, provide safe, rigid and aesthetically pleasing support at a wall requiring cables to continue through the wall. Legrand wall sleeves, WPS, are an economical alternative to the support and finish issues of having cable tray penetrate wall and/or floor. This WPS system provides a rigid support for cable tray. After the sleeve is placed in the wall or floor, the loose collar slides over it. Hardware for the tray connection only is included. Hardware required to mount sleeves to the wall or floor is not included.

## Features & Benefits

Provides a rigid support for cable tray at wall penetrations

Will fit walls up to 8" thick

Bonding jumper or ground wire should be in stalled through the pan between the aluminum cable trays on each side of the wall sleeve Overall length of the sleeve is 20"

The opening in thew wall should be within 1" of the normal height and width of the cable tray

Two pairs of splice plates and fasteners are included for tray attachment