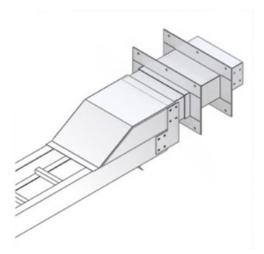

Cablofil Outdoor Conversion for Wall Penetration Part No. P607748

Choose from an extensive selection of metallic ladder tray with a variety of rung and bottom styles to choose from. Finishes include steel, 304L and 316L stainless steel to meet the needs of any application. Rail heights range from 4" to 7" and width sizes are available up to 36".